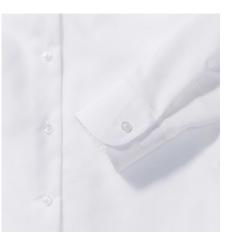

### Specification

RUSSELL Women's Long Sleeve Shirt EASY CARE OXFORD.Ideal choice for corporate wear because everyone looks good.Classical collar with or without buttons, two buttons on cuff.70% Cotton / 30% Oxford polyester, 130/135 g / m2.Wash at 40 degrees.EASY CARE - dries quickly, easy to iron whiteM