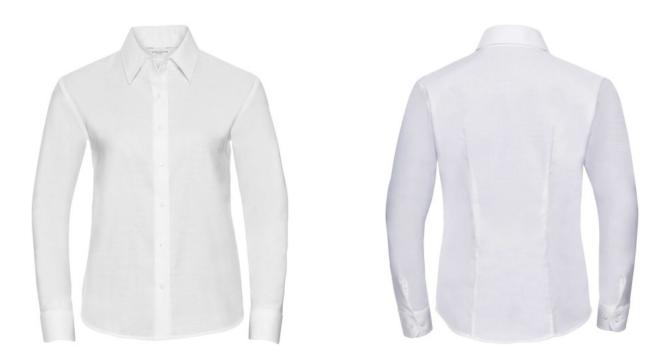

# RUSSELL EASY CARE OXFORD WOMEN'S LONG SLEEVE SHIRT

### Specification

RUSSELL Women's Long Sleeve Shirt EASY CARE OXFORD.Ideal choice for corporate wear because everyone looks good.Classical collar with or without buttons, two buttons on cuff.70% Cotton / 30% Oxford polyester, 130/135 g / m2.Wash at 40 degrees.EASY CARE - dries quickly, easy to iron whiteM