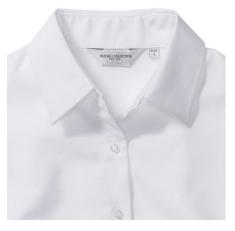

### Specification

RUSSELL Women's Long Sleeve Shirt EASY CARE OXFORD.Ideal choice for corporate wear because everyone looks good.Classical collar with or without buttons, two buttons on cuff.70% Cotton / 30% Oxford polyester, 130/135 g / m2.Wash at 40 degrees.EASY CARE - dries quickly, easy to iron whiteM